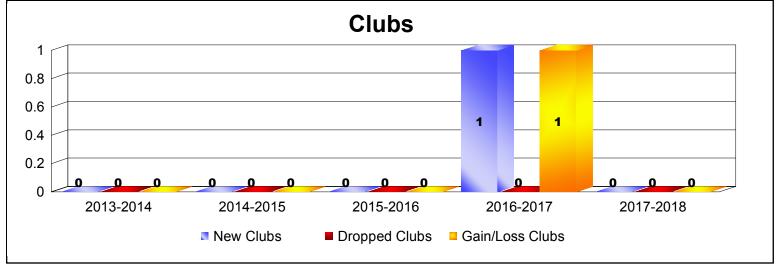

District 20 Y

As of June 2018 Cumulative

| Year      | New<br>Clubs | Dropped<br>Clubs | Gain/<br>Loss<br>Clubs | New<br>Members | Charter<br>Members | Reinstate<br>Members | Transfer<br>Members | Total<br>Member<br>Added | Total<br>Members<br>Dropped | Gain/<br>Loss<br>Members |
|-----------|--------------|------------------|------------------------|----------------|--------------------|----------------------|---------------------|--------------------------|-----------------------------|--------------------------|
| 2013-2014 | 0            | 0                | 0                      | 102            | 0                  | 6                    | 3                   | 111                      | -145                        | -34                      |
| 2014-2015 | 0            | 0                | 0                      | 110            | 0                  | 5                    | 7                   | 122                      | -153                        | -31                      |
| 2015-2016 | 0            | 0                | 0                      | 137            | 0                  | 2                    | 9                   | 148                      | -132                        | 16                       |
| 2016-2017 | 1            | 0                | 1                      | 114            | 27                 | 4                    | 3                   | 148                      | -139                        | 9                        |
| 2017-2018 | 0            | 0                | 0                      | 129            | 1                  | 7                    | 3                   | 140                      | -148                        | -8                       |
| Average   | 0            | 0                | 0                      | 118            | 6                  | 5                    | 5                   | 134                      | -143                        | -10                      |