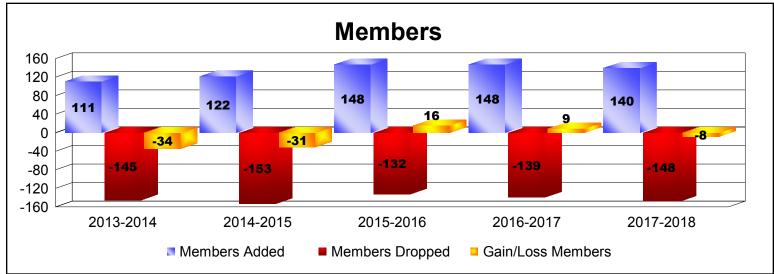

District 20 Y

As of June 2018 Cumulative

| Year      | New<br>Clubs | Dropped<br>Clubs | Gain/<br>Loss<br>Clubs | New<br>Members | Charter<br>Members | Reinstate<br>Members | Transfer<br>Members | Total<br>Member<br>Added | Total<br>Members<br>Dropped | Gain/<br>Loss<br>Members |
|-----------|--------------|------------------|------------------------|----------------|--------------------|----------------------|---------------------|--------------------------|-----------------------------|--------------------------|
| 2013-2014 | 0            | 0                | 0                      | 102            | 0                  | 6                    | 3                   | 111                      | -145                        | -34                      |
| 2014-2015 | 0            | 0                | 0                      | 110            | 0                  | 5                    | 7                   | 122                      | -153                        | -31                      |
| 2015-2016 | 0            | 0                | 0                      | 137            | 0                  | 2                    | 9                   | 148                      | -132                        | 16                       |
| 2016-2017 | 1            | 0                | 1                      | 114            | 27                 | 4                    | 3                   | 148                      | -139                        | 9                        |
| 2017-2018 | 0            | 0                | 0                      | 129            | 1                  | 7                    | 3                   | 140                      | -148                        | -8                       |
| Average   | 0            | 0                | 0                      | 118            | 6                  | 5                    | 5                   | 134                      | -143                        | -10                      |